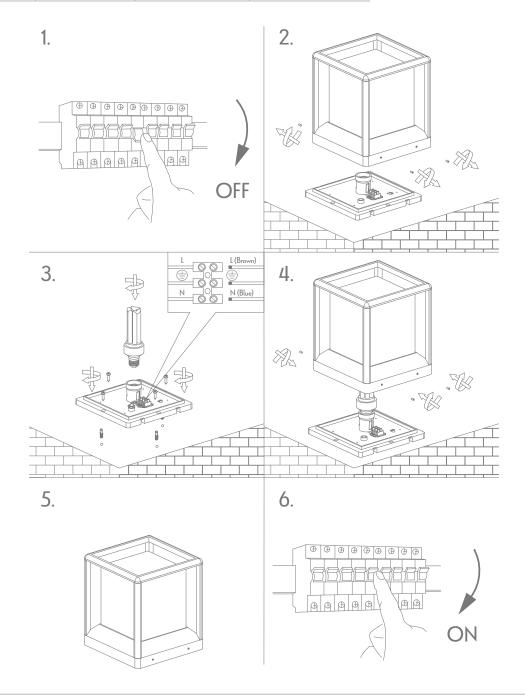

Thank you for purchasing your new PILLA-CUBE Pillar Mount, Please take the time to read and understand the instruction sheet below. Failure to do so may void warranty.

## **Specifications**

| Voltage:   | 240V | Power:     | Max. 20W |
|------------|------|------------|----------|
| IP Rating: | IP65 | Lamp Base: | E27 x 1  |

Note:

-The lamp must be installed by professional electrician

-Ensure the power supply is switched off before fitting this product

-Do not touch the lamp when in use

-Keep away from hot steam and corrosive gas